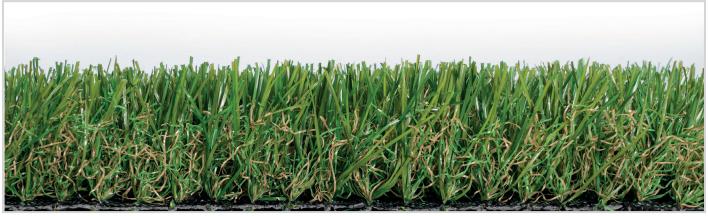

Condor Grass Euroweg 3, 8061 SB P.O. Box 21, 8060 AA Hasselt, The Netherlands T (+31) 38 477 89 11 F (+31) 38 477 89 22 E info@condorgrass.com W www.condor-group.eu

| Bobby                       |                                                                                              |        |
|-----------------------------|----------------------------------------------------------------------------------------------|--------|
| Туре                        | Tufted synthetic grass carpet                                                                |        |
| Material                    | PE Monofilament straight & PP Monofilament curled (UV Stabilized)                            |        |
| Yarn quality                | Environmental friendly, free of lead and cadmium                                             |        |
| Primary backing             | 100% PP black double without fleece, Weight 130 gr/m <sup>2</sup>                            |        |
| Secondary backing           | Black Latex compound with a base of styrenebutadiene (SBR), with drainage holes, Weigh       |        |
|                             | 720 gr/m <sup>2</sup>                                                                        |        |
| Waterpermeability           | 60 liter/min/m <sup>2</sup>                                                                  |        |
| Pile height                 | 35 mm                                                                                        | ± 2 mm |
| Face weight                 | 688 gr/m <sup>2</sup>                                                                        | ± 10%  |
| Total weight                | 1.538 gr/m²                                                                                  | ± 10%  |
| Tuft gauge                  | 3/8 gauge                                                                                    |        |
| Stitches per 10 cm linear   | 17                                                                                           | ± 1%   |
| Stitches per m <sup>2</sup> | 17.850                                                                                       | ± 10%  |
| Colour                      | Mix of light and dark green + Field-Jute thatch                                              |        |
| UV stability                | Meets DIN 53387 Standard (6000 hours)                                                        |        |
| Colour fastness             | Xenon Test: Blue Scale > 7, Grey-scale > 4                                                   |        |
| Colour lining               | Not Applicable                                                                               |        |
| Roll width                  | 200 cm, 400 cm, 500 cm                                                                       |        |
| Roll length                 | 30m                                                                                          |        |
| Applications                | Gardens, Landscaping                                                                         |        |
| Infill advice               | Silica sand, gradation 0,5 - 1,0 mm, 80% roundshaped, appr. 6 - 8 kg/m2                      |        |
| Comments                    | Before installation make sure the rolls are from the same production code (first 6 digits of |        |
|                             | the roll number) Project.                                                                    |        |